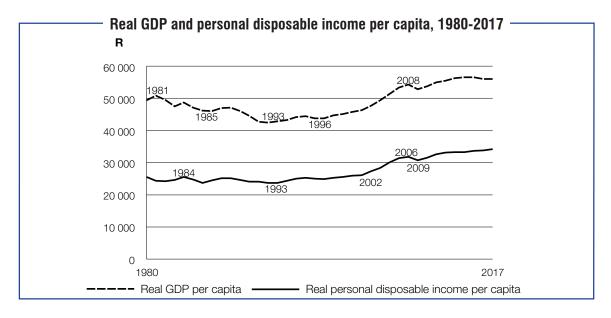

# Leading indicators

| Major indicators, 1980–2017 |                    |                                   |                             |                       |                                   |                                                     |        |  |
|-----------------------------|--------------------|-----------------------------------|-----------------------------|-----------------------|-----------------------------------|-----------------------------------------------------|--------|--|
| Year                        | Real GDP<br>growth | GDP per<br>head <sup>a</sup><br>R | GFCF <sup>b</sup><br>to GDP | Headline<br>inflation | Prime overdraft<br>rate (average) | Current<br>account<br>t surplus/deficit<br>% of GDP | R/\$   |  |
| 1980                        | 6.6%               | 49 377                            | 27.8%                       | 13.8%                 | 9.5%                              | 4.0%                                                | 0.779  |  |
| 1981                        | 5.4%               | 50 815                            | 29.1%                       | 15.2%                 | 14.0%                             | -6.0%                                               | 0.878  |  |
| 1982                        | -0.4%              | 49 465                            | 29.0%                       | 14.7%                 | 19.3%                             | -4.4%                                               | 1.086  |  |
| 1983                        | -1.8%              | 47 456                            | 27.9%                       | 12.4%                 | 16.7%                             | -0.5%                                               | 1.114  |  |
| 1984                        | 5.1%               | 48 768                            | 25.4%                       | 11.6%                 | 22.3%                             | -2.4%                                               | 1.476  |  |
| 1985                        | -1.2%              | 47 126                            | 24.6%                       | 16.1%                 | 21.5%                             | 3.9%                                                | 2.228  |  |
| 1986                        | 0.0%               | 46 112                            | 21.7%                       | 18.7%                 | 14.3%                             | 4.1%                                                | 2.284  |  |
| 1987                        | 2.1%               | 46 082                            | 19.6%                       | 16.1%                 | 12.5%                             | 5.8%                                                | 2.036  |  |
| 1988                        | 4.2%               | 47 021                            | 20.9%                       | 12.9%                 | 15.3%                             | 2.7%                                                | 2.273  |  |
| 1989                        | 2.4%               | 47 144                            | 22.3%                       | 14.7%                 | 19.8%                             | 1.5%                                                | 2.622  |  |
| 1990                        | -0.3%              | 46 020                            | 20.9%                       | 14.4%                 | 21.0%                             | 1.3%                                                | 2.588  |  |
| 1991                        | -1.0%              | 44 610                            | 19.1%                       | 15.3%                 | 20.3%                             | 1.1%                                                | 2.761  |  |
| 1992                        | -2.1%              | 42 754                            | 17.5%                       | 13.9%                 | 18.8%                             | 1.5%                                                | 2.852  |  |
| 1993                        | 1.2%               | 42 386                            | 15.8%                       | 9.7%                  | 16.2%                             | 2.1%                                                | 3.267  |  |
| 1994                        | 3.2%               | 42 849                            | 16.1%                       | 9.0%                  | 15.8%                             | 0.0%                                                | 3.550  |  |
| 1995                        | 3.1%               | 43 267                            | 17.0%                       | 8.7%                  | 17.9%                             | -1.6%                                               | 3.627  |  |
| 1996                        | 4.3%               | 44 193                            | 17.2%                       | 7.4%                  | 19.5%                             | -1.1%                                               | 4.296  |  |
| 1997                        | 2.6%               | 44 420                            | 17.6%                       | 8.6%                  | 20.0%                             | -1.5%                                               | 4.607  |  |
| 1998                        | 0.5%               | 43 720                            | 18.1%                       | 6.9%                  | 21.8%                             | -1.7%                                               | 5.532  |  |
| 1999                        | 2.4%               | 43 826                            | 16.1%                       | 5.1%                  | 18.0%                             | -0.5%                                               | 6.113  |  |
| 2000                        | 4.2%               | 44 735                            | 15.6%                       | 5.3%                  | 14.5%                             | -0.1%                                               | 6.935  |  |
| 2001                        | 2.7%               | 45 075                            | 15.5%                       | 5.7%                  | 13.8%                             | 0.3%                                                | 8.603  |  |
| 2002                        | 3.7%               | 45 798                            | 15.2%                       | 9.2%                  | 15.8%                             | 0.9%                                                | 10.517 |  |
| 2003                        | 2.9%               | 46 287                            | 16.0%                       | 5.8%                  | 15.0%                             | -0.8%                                               | 7.565  |  |
| 2004                        | 4.6%               | 47 605                            | 16.5%                       | 1.4%                  | 11.3%                             | -2.8%                                               | 6.450  |  |
| 2005                        | 5.3%               | 49 335                            | 17.2%                       | 3.4%                  | 10.6%                             | -3.1%                                               | 6.362  |  |
| 2006                        | 5.6%               | 51 331                            | 18.9%                       | 4.7%                  | 11.1%                             | -4.5%                                               | 6.767  |  |
| 2007                        | 5.4%               | 53 334                            | 20.6%                       | 7.1%                  | 13.1%                             | -5.4%                                               | 7.054  |  |
| 2008                        | 3.2%               | 54 322                            | 23.5%                       | 11.5%                 | 15.1%                             | -5.5%                                               | 8.252  |  |
| 2009                        | -1.5%              | 52 838                            | 21.5%                       | 7.1%                  | 11.9%                             | -2.7%                                               | 8.437  |  |
| 2010                        | 3.0%               | 53 823                            | 19.3%                       | 4.3%                  | 9.9%                              | -1.5%                                               | 7.322  |  |
| 2011                        | 3.3%               | 54 968                            | 19.1%                       | 5.0%                  | 9.0%                              | -2.2%                                               | 7.253  |  |
| 2012                        | 2.2%               | 55 543                            | 19.2%                       | 5.7%                  | 8.8%                              | -5.1%                                               | 8.210  |  |
| 2013                        | 2.5%               | 56 232                            | 20.4%                       | 5.7%                  | 8.5%                              | -5.8%                                               | 9.650  |  |
| 2014                        | 1.8%               | 56 469                            | 20.4%                       | 6.1%                  | 9.1%                              | -5.1%                                               | 10.844 |  |
| 2015                        | 1.3%               | 56 549                            | 20.4%                       | 4.6%                  | 9.4%                              | -4.6%                                               | 12.751 |  |
| 2016                        | 0.6%               | 56 518                            | 19.5%                       | 6.4%                  | 10.4%                             | -2.8%                                               | 14.709 |  |
| 2017                        | 1.3%               | 56 054                            | 18.7%                       | 5.3%                  | 10.4%                             | -2.5%                                               | 13.313 |  |

Source: South African Reserve Bank (SARB), Statistics South Africa (Stats SA)

a At constant 2005 prices. Gross domestic product (GDP) is the total value of all 'final' goods and services that were produced within the borders of the country during a year.

Source: SARB

Gross domestic product (GDP) is the total value of all 'final' goods and services that were produced within the borders of the а country during a year.
b At constant 2010 prices.
c GDP per head is total GDP divided by the total population.
d Real disposable income per capita is total personal income minus direct personal tax plus subsidies.