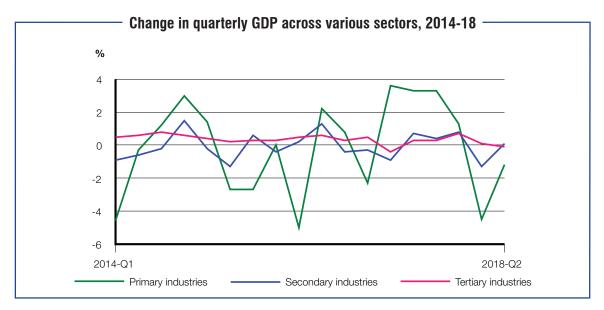

The structure of GDP continues to evolve in the direction of a tertiary-orientated and post-industrial economy — a trend driven by global forces as much as by hostile and counterproductive labour, mining and agricultural policies in South Africa.

There is also relatively little life across any of the ten major sectors of the economy tracked by this report. While weak domestic consumption and stressed consumers have kept inflation in check, there are risks in rising global oil prices and the potential for further currency weakness. South Africa may yet drift into a stagflationary environment.