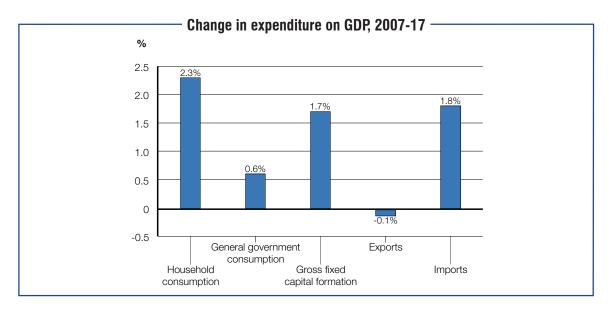

# **Expenditure on GDP**

| Expenditure on GDP <sup>a</sup> , 1980-2017 |                                                                                                |       |                                     |                                                      |                                     |                                          |                                                          |  |  |  |
|---------------------------------------------|------------------------------------------------------------------------------------------------|-------|-------------------------------------|------------------------------------------------------|-------------------------------------|------------------------------------------|----------------------------------------------------------|--|--|--|
| Year                                        | Final consumption<br>expenditure<br>General<br>Households <sup>b</sup> government <sup>c</sup> |       | Gross fixed<br>capital<br>formation | Gross<br>domestic<br>expenditure <sup>d</sup><br>Bbn | Exports of<br>goods and<br>services | Less imports<br>of goods and<br>services | Expenditure on<br>gross domestic<br>product <sup>d</sup> |  |  |  |
| 1980                                        | 653                                                                                            | 237   | 304                                 | 1 299                                                | 341                                 | 255                                      | 1 405                                                    |  |  |  |
| 1990                                        | 862                                                                                            | 331   | 208                                 | 1 460                                                | 388                                 | 241                                      | 1 632                                                    |  |  |  |
| 2000                                        | 1 103                                                                                          | 355   | 289                                 | 1 736                                                | 647                                 | 424                                      | 1 955                                                    |  |  |  |
| 2001                                        | 1 142                                                                                          | 366   | 291                                 | 1 774                                                | 662                                 | 425                                      | 2 008                                                    |  |  |  |
| 2002                                        | 1 178                                                                                          | 382   | 317                                 | 1 861                                                | 669                                 | 448                                      | 2 082                                                    |  |  |  |
| 2003                                        | 1 211                                                                                          | 404   | 354                                 | 1 954                                                | 670                                 | 484                                      | 2 143                                                    |  |  |  |
| 2004                                        | 1 287                                                                                          | 425   | 411                                 | 2 105                                                | 689                                 | 559                                      | 2 241                                                    |  |  |  |
| 2005                                        | 1 366                                                                                          | 447   | 436                                 | 2 229                                                | 748                                 | 620                                      | 2 359                                                    |  |  |  |
| 2006                                        | 1 486                                                                                          | 469   | 492                                 | 2 421                                                | 803                                 | 733                                      | 2 491                                                    |  |  |  |
| 2007                                        | 1 583                                                                                          | 488   | 534                                 | 2 561                                                | 866                                 | 802                                      | 2 625                                                    |  |  |  |
| 2008                                        | 1 602                                                                                          | 516   | 580                                 | 2 697                                                | 880                                 | 825                                      | 2 709                                                    |  |  |  |
| 2009                                        | 1 560                                                                                          | 540   | 530                                 | 2 631                                                | 730                                 | 679                                      | 2 667                                                    |  |  |  |
| 2010                                        | 1 622                                                                                          | 556   | 536                                 | 2 714                                                | 786                                 | 752                                      | 2 748                                                    |  |  |  |
| 2011                                        | 1 705                                                                                          | 571   | 580                                 | 2 857                                                | 814                                 | 842                                      | 2 838                                                    |  |  |  |
| 2012                                        | 1 768                                                                                          | 591   | 598                                 | 2 958                                                | 820                                 | 877                                      | 2 901                                                    |  |  |  |
| 2013                                        | 1 804                                                                                          | 609   | 636                                 | 3 049                                                | 853                                 | 921                                      | 2 973                                                    |  |  |  |
| 2014                                        | 1 819                                                                                          | 620   | 625                                 | 3 063                                                | 884                                 | 916                                      | 3 028                                                    |  |  |  |
| 2015                                        | 1 851                                                                                          | 618   | 659                                 | 3 128                                                | 908                                 | 966                                      | 3 067                                                    |  |  |  |
| 2016                                        | 1 864                                                                                          | 629   | 606                                 | 3 100                                                | 917                                 | 929                                      | 3 084                                                    |  |  |  |
| 2017                                        | 1 906                                                                                          | 633   | 616                                 | 3 155                                                | 916                                 | 946                                      | 3 125                                                    |  |  |  |
| 2007-17                                     | 20.4%                                                                                          | 29.7% | 15.4%                               | 23.2%                                                | 5.8%                                | 18.0%                                    | 19.0%                                                    |  |  |  |
| 2016-17                                     | 2.3%                                                                                           | 0.6%  | 1.7%                                | 1.8%                                                 | -0.1%                               | 1.8%                                     | 1.3%                                                     |  |  |  |

Source: SARB

a At constant 2010 prices.

b Including non-profit institutions serving households.

c Current expenditure on salaries, wages, goods, and other services of a non-capital nature by the services departments (not business enterprises) of general government. General government includes central government, provincial, and local government.

d Including the residual item.